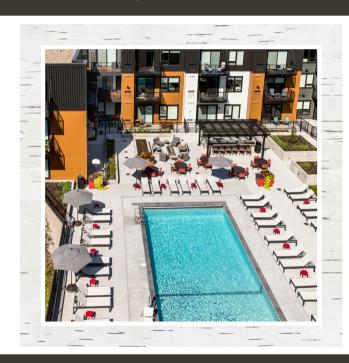

**APPLICATION FEE** \$50 per adult

SECURITY DEPOSIT
\*\$300

ADMINISTRATION FEE \$175 (non-refundable)



# **UTILITIES**

residents are responsible for the following

### WATER + SEWER

Alcove \$15 / 1 Bed \$20 / 2 Bed \$25 / 3 Bed \$30 Plus administrative fee of \$5

# TRASH + RECYCLING

\$15 /month

## **GAS**

Metered per usage, billed direct

## **ELECTRIC**

Metered per usage, billed with rent

## CABLE + INTERNET

By provider

# **AMENITIES**

### **COVERED PARKING**

Starting at \$100/month
\* Electric Charging spaces
available upon request

### STORAGE LOCKER

Starting at \$80/month



monthly
DOG RENT \$65 per dog
monthly
CAT RENT \$35 per cat

PET FEE

first pet \$300 second pet \$200